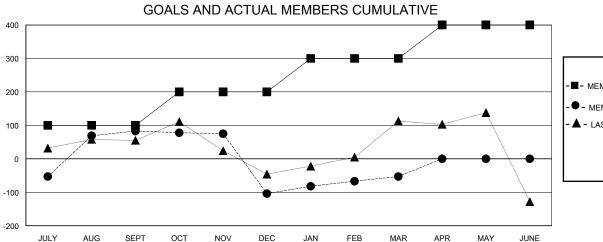

## GOALS AND ACTUAL NEW CLUBS CUMULATIVE

| - | MEMBER ( | GROWTH | NET | GOAL |
|---|----------|--------|-----|------|
|   |          |        |     |      |

- ● - MEMBER GROWTH ACTUAL

- ▲ - LAST YEAR MEMBERSHIP ACTUAL