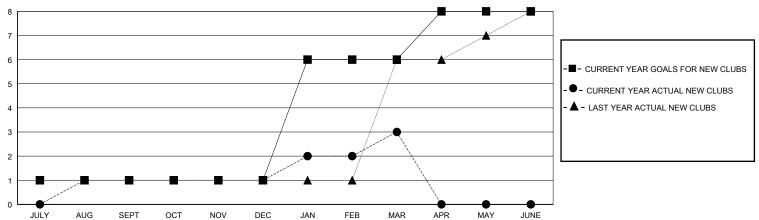

## GOALS AND ACTUAL NEW CLUBS CUMULATIVE

| - | MEMBER ( | GROWTH | NET | GOAL |
|---|----------|--------|-----|------|
|   |          |        |     |      |

- ● - MEMBER GROWTH ACTUAL

- ▲ - LAST YEAR MEMBERSHIP ACTUAL